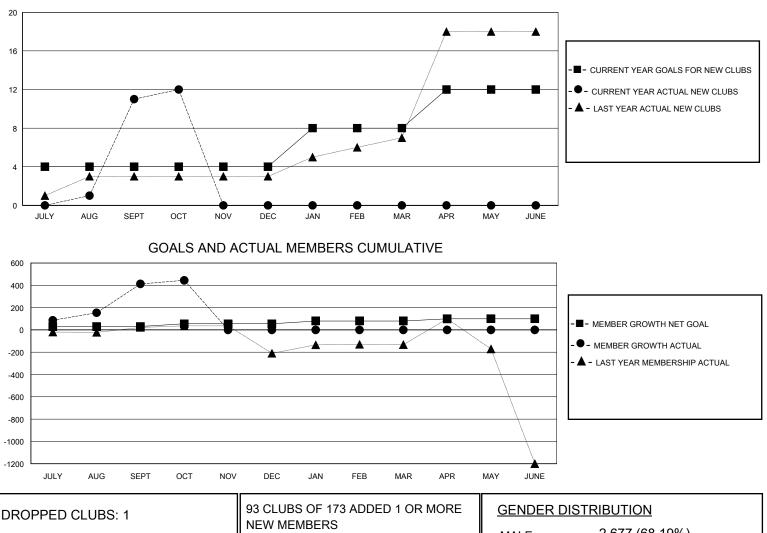

## MONTHLY MEMBERSHIP PROGRESS REPORT

District 325 P

Results as of: 10/31/2023

| GMT:          |                                       | LOC         | ATION NEPAL   |               |                        |                         | GMT CA                                             |  |
|---------------|---------------------------------------|-------------|---------------|---------------|------------------------|-------------------------|----------------------------------------------------|--|
|               | Clubs Members                         |             |               |               |                        |                         |                                                    |  |
|               | RESULTS FOR                           | R 2023-2024 |               |               | RESULTS F              | OR 2023-2024            |                                                    |  |
| QUARTER       | NEW CLUB GOAL                         | NEW CLUBS   | DROPPED CLUBS | QUARTER       | BER GROWTH NET<br>GOAL | MEMBER GROWTH<br>ACTUAL | DROPPED<br>MEMBERS ACTUAL<br>(including transfers) |  |
| JULY/AUG/SEPT | 4                                     | 11          | 1             | JULY/AUG/SEPT | 30                     | 622                     | 185                                                |  |
| OCT/NOV/DEC   | 0                                     | 1           | 0             | OCT/NOV/DEC   | 25                     | 43                      | 11                                                 |  |
| JAN/FEB/MAR   | 4                                     | 0           | 0             | JAN/FEB/MAR   | 25                     | 0                       | 0                                                  |  |
| APR/MAY/JUNE  | 4                                     | 0           | 0             | APR/MAY/JUNE  | 20                     | 0                       | 0                                                  |  |
| L             | GOALS AND ACTUAL NEW CLUBS CUMULATIVE |             |               |               |                        |                         |                                                    |  |

| 93 CLUBS OF 173 ADDED 1 OR MORE | GENDER DISTRIBUTION              |                                                                                         |                                                                                                                                                                            |
|---------------------------------|----------------------------------|-----------------------------------------------------------------------------------------|----------------------------------------------------------------------------------------------------------------------------------------------------------------------------|
| NEW MEMBERS                     | MALE                             | 2,677 (68.19%)                                                                          |                                                                                                                                                                            |
|                                 | FEMALE                           | 1,248 (31.79%)                                                                          |                                                                                                                                                                            |
|                                 |                                  |                                                                                         |                                                                                                                                                                            |
|                                 | TOTAL FAMILY UNIT MEMBERS        |                                                                                         | 3,459                                                                                                                                                                      |
| MEMBERSHIP DATA                 | FAMILY MEMBERS PAYING HALF 2,448 |                                                                                         | 0.440                                                                                                                                                                      |
|                                 |                                  |                                                                                         | 2,448                                                                                                                                                                      |
|                                 |                                  |                                                                                         |                                                                                                                                                                            |
|                                 | NEW MEMBERS                      | NEW MEMBERS MALE   FEMALE   CLICK HERE FOR CUMULATIVE   MEMBERSHIP DATA   FAMILY MEMBER | NEW MEMBERS   MALE   2,677 (68.19%)     FEMALE   1,248 (31.79%)     CLICK HERE FOR CUMULATIVE   TOTAL FAMILY UNIT MEMBERS     MEMBERSHIP DATA   FAMILY MEMBERS PAYING HALF |